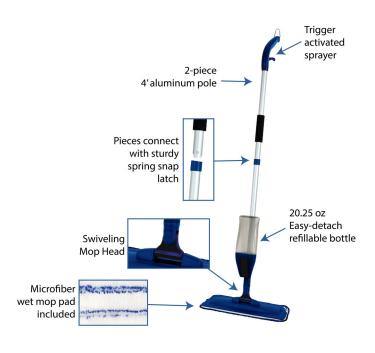

#### **Item Details:**

Premium Multi-Surface Microfiber Spray Mop

Dream Home Spray Mop

The Dream Home Spray Mop is a premium spray mop that provides the quick & easy convenient cartridge along with the microfiber cleaning pad. The sturdy handle and grip along with a trigger that releases a fine mist makes it quick and easy to clean your hard surface floors.

#### **Features:**

- · Sturdy spray mop with easy to use trigger
- Swivel mop head with hook attachment for easy pad replacement
- 20 Oz Refill cartridge included
- 1 Washable Microfiber cleaning pad included