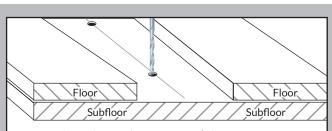

Draw a line down the center of the space between floors. Drill 1/4" holes along the line, approximately 15" apart, starting 2" from each side.