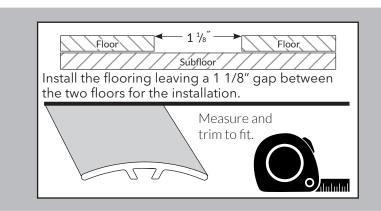

## WATERPROOF MULTI-TRIM

Multi-trim can be used for both floors of equal and unequal height. Can also be used as a surface reducer.

Automatically adjusts to varying heights.

**Surface:** Wear resistant **Core Material:** Rigid PVC

### WATERPROOF **MULTI-TRIM**

Multi-trim can be used for both floors of equal and unequal height. Can also be used as a surface reducer.

Automatically adjusts to varying heights.

**Surface:** Wear resistant **Core Material:** Rigid PVC