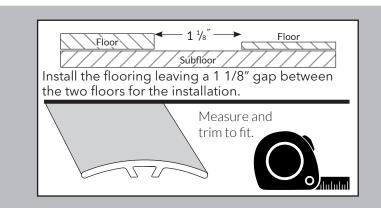

Draw a line down the center of the space between floors. Drill 1/4" holes along the line, approximately 15" apart, starting 2" from each side.