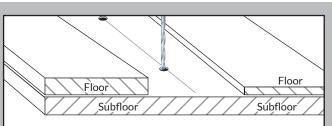

Draw a line down the center of the space between floors. Drill 1/4" holes along the line, approximately 15" apart, starting 2" from each side.