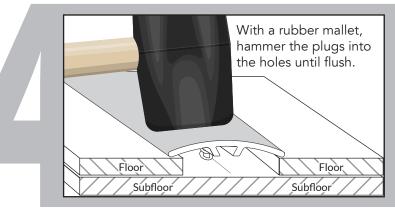

#### TRANSITIONINSTALLATION



**Dimension:** 1.59"w x 0.23"h



## WATERPROOF MULTI-TRIM

Multi-trim can be used for both floors of equal and unequal height. Can also be used as a surface reducer.

Automatically adjusts to varying heights.

**Surface:** Wear resistant **Core Material:** Rigid PVC



Draw a line down the center of the space between floors. Drill 1/4" holes along the line, approximately 15" apart, starting 2" from each side.







#### TRANSITIONINSTALLATION



**Dimension:** 1.59"w x 0.23"h



# WATERPROOF

### WATERPROOF **MULTI-TRIM**

Multi-trim can be used for both floors of equal and unequal height. Can also be used as a surface reducer.

Automatically adjusts to varying heights.

**Surface:** Wear resistant **Core Material:** Rigid PVC



Draw a line down the center of the space between floors. Drill 1/4" holes along the line, approximately 15" apart, starting 2" from each side.