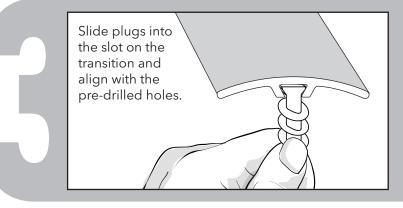

both floors of equal and unequal height. Can also be used as a surface reducer.

Automatically adjusts to varying heights.

**Surface:** Wear resistant **Core Material:** Rigid PVC



Draw a line down the center of the space between floors. Drill 1/4" holes along the line, approximately 15" apart, starting 2" from each side.







#### TRANSITIONINSTALLATION



**Dimension:** 1.59"w x 0.23"h



# WATERPROOF

### WATERPROOF **MULTI-TRIM**

Multi-trim can be used for both floors of equal and unequal height. Can also be used as a surface reducer.

Automatically adjusts to varying heights.

**Surface:** Wear resistant **Core Material:** Rigid PVC



Draw a line down the center of the space between floors. Drill 1/4" holes along the line, approximately 15" apart, starting 2" from each side.