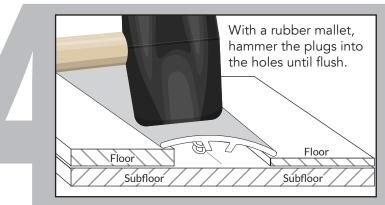

Draw a line down the center of the space between floors. Drill 1/4" holes along the line, approximately 15" apart, starting 2" from each side.