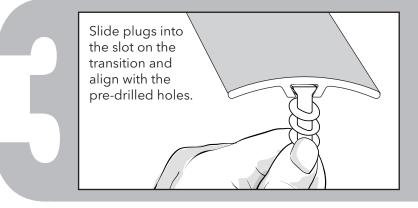

#### TRANSITIONINSTALLATION



**Dimension:** 1.59"w x 0.23"h



## WATERPROOF MULTI-TRIM

Multi-trim can be used for both floors of equal and unequal height. Can also be used as a surface reducer.

Automatically adjusts to varying heights.

**Surface:** Wear resistant **Core Material:** Rigid PVC



Draw a line down the center of the space between floors. Drill 1/4" holes along the line, approximately 15" apart, starting 2" from each side.







#### TRANSITIONINSTALLATION



**Dimension:** 1.59"w x 0.23"h



# WATERPROOF

### WATERPROOF **MULTI-TRIM**

Multi-trim can be used for both floors of equal and unequal height. Can also be used as a surface reducer.

Automatically adjusts to varying heights.

**Surface:** Wear resistant **Core Material:** Rigid PVC



Draw a line down the center of the space between floors. Drill 1/4" holes along the line, approximately 15" apart, starting 2" from each side.