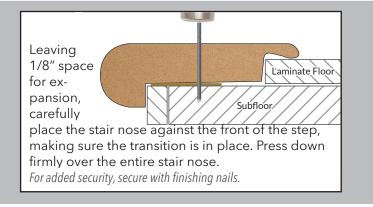

## **TRANSITIONINSTALLATION**

Install the flooring leaving a 2" gap from the end of the step for the stair nose installation.

**Dimension:** 3.0"w x 0.75"h **Scotia:** 0.49"w x 1"h

## TRANSITIONINSTALLATION

**Dimension:** 2.36"w x 0.75"h

Install the flooring leaving a 1-3/8" space from the end of the step for the stair nose installation.