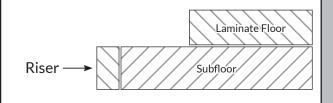

## **TRANSITIONINSTALLATION**

Install the flooring leaving a 2" gap from the end of the step for the stair nose installation.

**Dimension:** 3.0"w x 0.75"h **Scotia:** 0.49"w x 1"h

## TRANSITIONINSTALLATION

**Dimension:** 2.36"w x 0.75"h

Install the flooring leaving a 1-3/8" space from the end of the step for the stair nose installation.