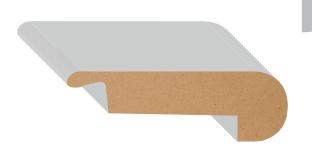

## LAMINATE STAIR NOSE

Finishes the end of a step.

Used with floors 8-12mm in height.

**Note:** Always ensure that existing stair (Tread depth and Riser height) dimensions are maintained

**Surface:** Wear resistant laminate **Core Material:** Moisture resistant MDF

## CS 105 LAMINATE STAIR NOSE

Finishes the end of a step.

**Note:** Always ensure that existing stair (Tread depth and Riser height) dimensions are maintained

Measure and trim to fit.

**Surface:** Wear resistant laminate **Core Material:** Moisture resistant MDF