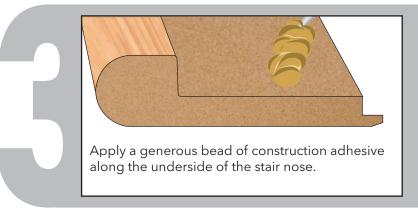

## CS 105 LAMINATE STAIR NOSE

Finishes the end of a step.

**Note:** Always ensure that existing stair (Tread depth and Riser height) dimensions are maintained

Measure and trim to fit.

**Surface:** Wear resistant laminate **Core Material:** Moisture resistant MDF