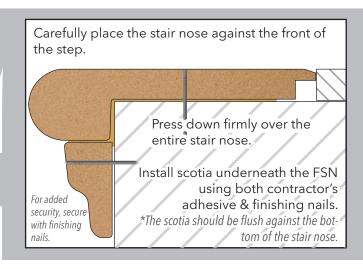

## CS 105 LAMINATE STAIR NOSE

Finishes the end of a step.

**Note:** Always ensure that existing stair (Tread depth and Riser height) dimensions are maintained

Measure and trim to fit.

**Surface:** Wear resistant laminate **Core Material:** Moisture resistant MDF