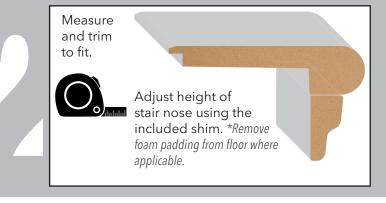

## CS 105 LAMINATE STAIR NOSE

Finishes the end of a step.

**Note:** Always ensure that existing stair (Tread depth and Riser height) dimensions are maintained

Measure and trim to fit.

**Surface:** Wear resistant laminate **Core Material:** Moisture resistant MDF