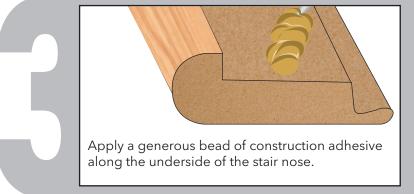

## LAMINATE STAIR NOSE

Finishes the end of a step.

Used with floors 8-12mm in height.

**Note:** Always ensure that existing stair (Tread depth and Riser height) dimensions are maintained

**Surface:** Wear resistant laminate **Core Material:** Moisture resistant MDF

## CS 105 LAMINATE STAIR NOSE

Finishes the end of a step.

**Note:** Always ensure that existing stair (Tread depth and Riser height) dimensions are maintained

Measure and trim to fit.

**Surface:** Wear resistant laminate **Core Material:** Moisture resistant MDF