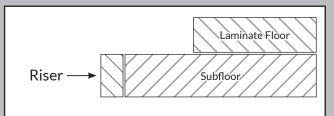

## **TRANSITIONINSTALLATION**

Install the flooring leaving a 2" gap from the end of the step for the stair nose installation.

**Dimension:** 3.0"w x 0.75"h **Scotia:** 0.49"w x 1"h

## TRANSITIONINSTALLATION

**Dimension:** 2.36"w x 0.75"h

Install the flooring leaving a 1-3/8" space from the end of the step for the stair nose installation.